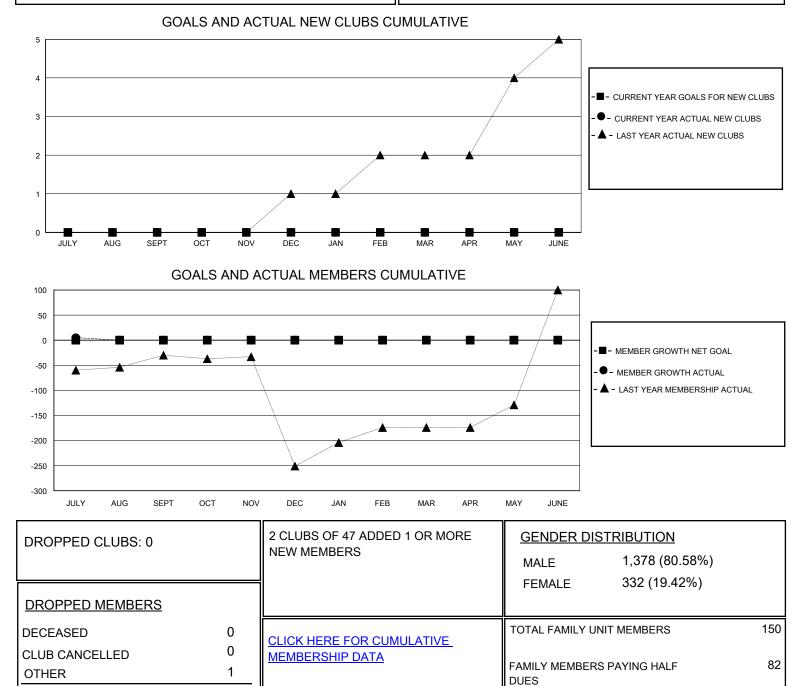

## MONTHLY MEMBERSHIP PROGRESS REPORT

District 316 H

Results as of: 7/31/2024

| GMT:                  |               |           |               |                       |                        |                         | GMT CA                                             |
|-----------------------|---------------|-----------|---------------|-----------------------|------------------------|-------------------------|----------------------------------------------------|
| Clubs                 |               |           |               | Members               |                        |                         |                                                    |
| RESULTS FOR 2024-2025 |               |           |               | RESULTS FOR 2024-2025 |                        |                         |                                                    |
| QUARTER               | NEW CLUB GOAL | NEW CLUBS | DROPPED CLUBS | QUARTER               | BER GROWTH NET<br>GOAL | MEMBER GROWTH<br>ACTUAL | DROPPED<br>MEMBERS ACTUAL<br>(including transfers) |
| JULY/AUG/SEPT         | 0             | 0         | 0             | JULY/AUG/SEPT         | 0                      | 6                       | 1                                                  |
| OCT/NOV/DEC           | 0             | 0         | 0             | OCT/NOV/DEC           | 0                      | 0                       | 0                                                  |
| JAN/FEB/MAR           | 0             | 0         | 0             | JAN/FEB/MAR           | 0                      | 0                       | 0                                                  |
| APR/MAY/JUNE          | 0             | 0         | 0             | APR/MAY/JUNE          | 0                      | 0                       | 0                                                  |